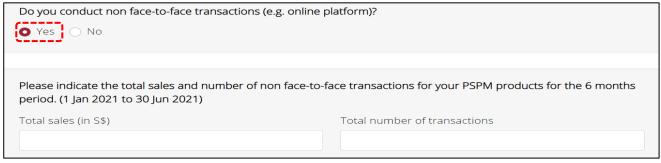

nt mode, and "0" for the other payment mode(s). For example, if a transaction consists of partial payments in "Gold bars", "Cryptocurrency" and "Cash and cash equivalent", you can key in "1" for "Gold bars"/ "Cryptocurrency" and "0" for "Cash and cash equivalent". If a transaction consists of partial payments in "Cash and cash equivalent" and "Other non-cash mode", you can key in "1" for "Cash and cash equivalent" and "0" for "Other non-cash mode". For <Total sales (in \$\$)>, you should still provide the total sales based on each payment mode.



- Select option on whether your business conducts non face-to face transactions.
- If you have conducted non face-to-face transactions, select <Yes> and indicate the total sales and number of non face-to-face transactions for the past 6 months.



|              | If you have not commenced business/have no transactions for the past 6 months, select $<$ S\$0 to $<$ S\$2,000>. |
|--------------|------------------------------------------------------------------------------------------------------------------|
| Pleas        | e indicate your highest priced PSPM product sold over the past 6 months.                                         |
| O S\$        | \$500,000 and above                                                                                              |
| O S\$        | \$100,000 to < S\$500,000                                                                                        |
| O S\$        | \$20,000 to < S\$100,000                                                                                         |
| <b>O