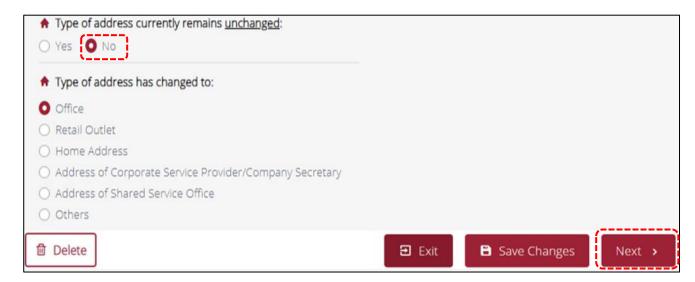

- For <Type of address currently remains <u>unchanged</u>:>, select <Yes> if the type of address for your current ACRA-registered address remains unchanged.
- If the type of address for your current ACRA-registered address has changed, select <No> and select the option on the <Type of address has changed to:>.
- Click <Next> to continue.