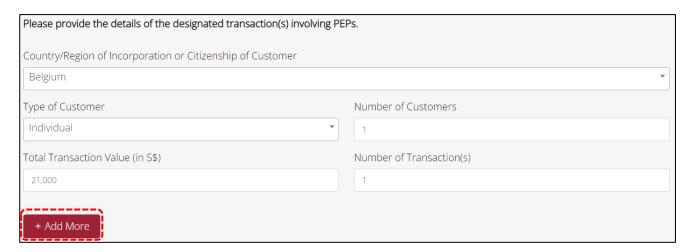

The PSPM products refer to the stocks carried by the regulated dealer, regardless of whether the item(s) was sold over the past 6 months.

| 2. Precious Stones ①                                                               |                                                                                                                                                                                                                                                                                                                                                                                                                                                                                                                                                                                                                                                                                                                                                                                                                                                                                                                                                                                                                                                                                                                                                                                                                                                                                                                                                                                                                                                                                                                                                                                                                                                                                                                                                                                                                                                                                                                                                                                                                                                                                                                                |  |
|------------------------------------------------------------------------------------|--------------------------------------------------------------------------------------------------------------------------------------------------------------------------------------------------------------------------------------------------------------------------------------------------------------------------------------------------------------------------------------------------------------------------------------------------------------------------------------------------------------------------------------------------------------------------------------------------------------------------------------------------------------------------------------------------------------------------------------------------------------------------------------------------------------------------------------------------------------------------------------------------------------------------------------------------------------------------------------------------------------------------------------------------------------------------------------------------------------------------------------------------------------------------------------------------------------------------------------------------------------------------------------------------------------------------------------------------------------------------------------------------------------------------------------------------------------------------------------------------------------------------------------------------------------------------------------------------------------------------------------------------------------------------------------------------------------------------------------------------------------------------------------------------------------------------------------------------------------------------------------------------------------------------------------------------------------------------------------------------------------------------------------------------------------------------------------------------------------------------------|--|
| i. Loose diamonds                                                                  |                                                                                                                                                                                                                                                                                                                                                                                                                                                                                                                                                                                                                                                                                                                                                                                                                                                                                                                                                                                                                                                                                                                                                                                                                                                                                                                                                                                                                                                                                                                                                                                                                                                                                                                                                                                                                                                                                                                                                                                                                                                                                                                                |  |
| ☐ Manufacturing and Production                                                     | Wholesale                                                                                                                                                                                                                                                                                                                                                                                                                                                                                                                                                                                                                                                                                                                                                                                                                                                                                                                                                                                                                                                                                                                                                                                                                                                                                                                                                                                                                                                                                                                                                                                                                                                                                                                                                                                                                                                                                                                                                                                                                                                                                                                      |  |
| Retail (Physical Shop)                                                             | Retail (Department Store)                                                                                                                                                                                                                                                                                                                                                                                                                                                                                                                                                                                                                                                                                                                                                                                                                                                                                                                                                                                                                                                                                                                                                                                                                                                                                                                                                                                                                                                                                                                                                                                                                                                                                                                                                                                                                                                                                                                                                                                                                                                                                                      |  |
| Retail (Second-hand goods dealing)                                                 | Auction                                                                                                                                                                                                                                                                                                                                                                                                                                                                                                                                                                                                                                                                                                                                                                                                                                                                                                                                                                                                                                                                                                                                                                                                                                                                                                                                                                                                                                                                                                                                                                                                                                                                                                                                                                                                                                                                                                                                                                                                                                                                                                                        |  |
| ☐ Commissioned Agent, Brokerage or Investment <b>①</b>                             | ☐ Exchange or Trading/Clearing Facility Provider <sup>1</sup> •                                                                                                                                                                                                                                                                                                                                                                                                                                                                                                                                                                                                                                                                                                                                                                                                                                                                                                                                                                                                                                                                                                                                                                                                                                                                                                                                                                                                                                                                                                                                                                                                                                                                                                                                                                                                                                                                                                                                                                                                                                                                |  |
| Commodity Trading 1                                                                | Refinery 1                                                                                                                                                                                                                                                                                                                                                                                                                                                                                                                                                                                                                                                                                                                                                                                                                                                                                                                                                                                                                                                                                                                                                                                                                                                                                                                                                                                                                                                                                                                                                                                                                                                                                                                                                                                                                                                                                                                                                                                                                                                                                                                     |  |
| Recycling 1                                                                        | Sole Booking Centre 1                                                                                                                                                                                                                                                                                                                                                                                                                                                                                                                                                                                                                                                                                                                                                                                                                                                                                                                                                                                                                                                                                                                                                                                                                                                                                                                                                                                                                                                                                                                                                                                                                                                                                                                                                                                                                                                                                                                                                                                                                                                                                                          |  |
| Online                                                                             | Others (please specify):                                                                                                                                                                                                                                                                                                                                                                                                                                                                                                                                                                                                                                                                                                                                                                                                                                                                                                                                                                                                                                                                                                                                                                                                                                                                                                                                                                                                                                                                                                                                                                                                                                                                                                                                                                                                                                                                                                                                                                                                                                                                                                       |  |
| Please specify                                                                     |                                                                                                                                                                                                                                                                                                                                                                                                                                                                                                                                                                                                                                                                                                                                                                                                                                                                                                                                                                                                                                                                                                                                                                                                                                                                                                                                                                                                                                                                                                                                                                                                                                                                                                                                                                                                                                                                                                                                                                                                                                                                                                                                |  |
| ii. Loose precious stones, <u>except</u> diamonds (e.g. sapphire, ruby, emerald, j | ade (including penhrite and jadeite) and pearl)                                                                                                                                                                                                                                                                                                                                                                                                                                                                                                                                                                                                                                                                                                                                                                                                                                                                                                                                                                                                                                                                                                                                                                                                                                                                                                                                                                                                                                                                                                                                                                                                                                                                                                                                                                                                                                                                                                                                                                                                                                                                                |  |
| Manufacturing and Production                                                       | Wholesale                                                                                                                                                                                                                                                                                                                                                                                                                                                                                                                                                                                                                                                                                                                                                                                                                                                                                                                                                                                                                                                                                                                                                                                                                                                                                                                                                                                                                                                                                                                                                                                                                                                                                                                                                                                                                                                                                                                                                                                                                                                                                                                      |  |
| Retail (Physical Shop)                                                             | Retail (Department Store)                                                                                                                                                                                                                                                                                                                                                                                                                                                                                                                                                                                                                                                                                                                                                                                                                                                                                                                                                                                                                                                                                                                                                                                                                                                                                                                                                                                                                                                                                                                                                                                                                                                                                                                                                                                                                                                                                                                                                                                                                                                                                                      |  |
| Retail (Second-hand goods dealing)                                                 | Auction                                                                                                                                                                                                                                                                                                                                                                                                                                                                                                                                                                                                                                                                                                                                                                                                                                                                                                                                                                                                                                                                                                                                                                                                                                                                                                                                                                                                                                                                                                                                                                                                                                                                                                                                                                                                                                                                                                                                                                                                                                                                                                                        |  |
| Commissioned Agent, Brokerage or Investment 1                                      | Exchange or Trading/Clearing Facility Provider 1                                                                                                                                                                                                                                                                                                                                                                                                                                                                                                                                                                                                                                                                                                                                                                                                                                                                                                                                                                                                                                                                                                                                                                                                                                                                                                                                                                                                                                                                                                                                                                                                                                                                                                                                                                                                                                                                                                                                                                                                                                                                               |  |
| Commodity Trading 1                                                                | Refinery 1                                                                                                                                                                                                                                                                                                                                                                                                                                                                                                                                                                                                                                                                                                                                                                                                                                                                                                                                                                                                                                                                                                                                                                                                                                                                                                                                                                                                                                                                                                                                                                                                                                                                                                                                                                                                                                                                                                                                                                                                                                                                                                                     |  |
| Recycling 1                                                                        | ☐ Sole Booking Centre <b>①</b>                                                                                                                                                                                                                                                                                                                                                                                                                                                                                                                                                                                                                                                                                                                                                                                                                                                                                                                                                                                                                                                                                                                                                                                                                                                                                                                                                                                                                                                                                                                                                                                                                                                                                                                                                                                                                                                                                                                                                                                                                                                                                                 |  |
| Online                                                                             | Others (please specify):                                                                                                                                                                                                                                                                                                                                                                                                                                                                                                                                                                                                                                                                                                                                                                                                                                                                                                                                                                                                                                                                                                                                                                                                                                                                                                                                                                                                                                                                                                                                                                                                                                                                                                                                                                                                                                                                                                                                                                                                                                                                                                       |  |
|                                                                                    | Gatters (prease specify).                                                                                                                                                                                                                                                                                                                                                                                                                                                                                                                                                                                                                                                                                                                                                                                                                                                                                                                                                                                                                                                                                                                                                                                                                                                                                                                                                                                                                                                                                                                                                                                                                                                                                                                                                                                                                                                                                                                                                                                                                                                                                                      |  |
| Please specify                                                                     |                                                                                                                                                                                                                                                                                                                                                                                                                                                                                                                                                                                                                                                                                                                                                                                                                                                                                                                                                                                                                                                                                                                                                                                                                                                                                                                                                                                                                                                                                                                                                                                                                                                                                                                                                                                                                                                                                                                                                                                                                                                                                                                                |  |
| 3. Precious Products (set/affixed with precious stones and/or precious meta-       | ils) 1                                                                                                                                                                                                                                                                                                                                                                                                                                                                                                                                                                                                                                                                                                                                                                                                                                                                                                                                                                                                                                                                                                                                                                                                                                                                                                                                                                                                                                                                                                                                                                                                                                                                                                                                                                                                                                                                                                                                                                                                                                                                                                                         |  |
| ☐ i. Jewellery, <u>except</u> costume / fashion jewellery                          |                                                                                                                                                                                                                                                                                                                                                                                                                                                                                                                                                                                                                                                                                                                                                                                                                                                                                                                                                                                                                                                                                                                                                                                                                                                                                                                                                                                                                                                                                                                                                                                                                                                                                                                                                                                                                                                                                                                                                                                                                                                                                                                                |  |
| Manufacturing and Production                                                       | Wholesale                                                                                                                                                                                                                                                                                                                                                                                                                                                                                                                                                                                                                                                                                                                                                                                                                                                                                                                                                                                                                                                                                                                                                                                                                                                                                                                                                                                                                                                                                                                                                                                                                                                                                                                                                                                                                                                                                                                                                                                                                                                                                                                      |  |
| Retail (Physical Shop)                                                             | Retail (Department Store)                                                                                                                                                                                                                                                                                                                                                                                                                                                                                                                                                                                                                                                                                                                                                                                                                                                                                                                                                                                                                                                                                                                                                                                                                                                                                                                                                                                                                                                                                                                                                                                                                                                                                                                                                                                                                                                                                                                                                                                                                                                                                                      |  |
| Retail (Second-hand goods dealing)                                                 | Auction                                                                                                                                                                                                                                                                                                                                                                                                                                                                                                                                                                                                                                                                                                                                                                                                                                                                                                                                                                                                                                                                                                                                                                                                                                                                                                                                                                                                                                                                                                                                                                                                                                                                                                                                                                                                                                                                                                                                                                                                                                                                                                                        |  |
| ☐ Commissioned Agent, Brokerage or Investment 🐧                                    | <ul> <li>Exchange or Trading/Clearing Facility Provider </li> </ul>                                                                                                                                                                                                                                                                                                                                                                                                                                                                                                                                                                                                                                                                                                                                                                                                                                                                                                                                                                                                                                                                                                                                                                                                                                                                                                                                                                                                                                                                                                                                                                                                                                                                                                                                                                                                                                                                                                                                                                                                                                                            |  |
| ☐ Commodity Trading <b>①</b>                                                       | Refinery 1                                                                                                                                                                                                                                                                                                                                                                                                                                                                                                                                                                                                                                                                                                                                                                                                                                                                                                                                                                                                                                                                                                                                                                                                                                                                                                                                                                                                                                                                                                                                                                                                                                                                                                                                                                                                                                                                                                                                                                                                                                                                                                                     |  |
| Recycling 1                                                                        | Sole Booking Centre 1                                                                                                                                                                                                                                                                                                                                                                                                                                                                                                                                                                                                                                                                                                                                                                                                                                                                                                                                                                                                                                                                                                                                                                                                                                                                                                                                                                                                                                                                                                                                                                                                                                                                                                                                                                                                                                                                                                                                                                                                                                                                                                          |  |
| Online                                                                             |                                                                                                                                                                                                                                                                                                                                                                                                                                                                                                                                                                                                                                                                                                                                                                                                                                                                                                                                                                                                                                                                                                                                                                                                                                                                                                                                                                                                                                                                                                                                                                                                                                                                                                                                                                                                                                                                                                                                                                                                                                                                                                                                |  |
| Others (please specify):                                                           |                                                                                                                                                                                                                                                                                                                                                                                                                                                                                                                                                                                                                                                                                                                                                                                                                                                                                                                                                                                                                                                                                                                                                                                                                                                                                                                                                                                                                                                                                                                                                                                                                                                                                                                                                                                                                                                                                                                                                                                                                                                                                                                                |  |
|                                                                                    |                                                                                                                                                                                                                                                                                                                                                                                                                                                                                                                                                                                                                                                                                                                                                                                                                                                                                                                                                                                                                                                                                                                                                                                                                                                                                                                                                                                                                                                                                                                                                                                                                                                                                                                                                                                                                                                                                                                                                                                                                                                                                                                                |  |
| Please specify                                                                     | , and the second |  |
| ☐ ii. Costume / fashion jewellery <b>①</b>                                         |                                                                                                                                                                                                                                                                                                                                                                                                                                                                                                                                                                                                                                                                                                                                                                                                                                                                                                                                                                                                                                                                                                                                                                                                                                                                                                                                                                                                                                                                                                                                                                                                                                                                                                                                                                                                                                                                                                                                                                                                                                                                                                                                |  |
| ☐ Manufacturing and Production                                                     | ☐ Wholesale                                                                                                                                                                                                                                                                                                                                                                                                                                                                                                                                                                                                                                                                                                                                                                                                                                                                                                                                                                                                                                                                                                                                                                                                                                                                                                                                                                                                                                                                                                                                                                                                                                                                                                                                                                                                                                                                                                                                                                                                                                                                                                                    |  |
| Retail (Physical Shop)                                                             | Retail (Department Store)                                                                                                                                                                                                                                                                                                                                                                                                                                                                                                                                                                                                                                                                                                                                                                                                                                                                                                                                                                                                                                                                                                                                                                                                                                                                                                                                                                                                                                                                                                                                                                                                                                                                                                                                                                                                                                                                                                                                                                                                                                                                                                      |  |
| Retail (Second-hand goods dealing)                                                 | Auction                                                                                                                                                                                                                                                                                                                                                                                                                                                                                                                                                                                                                                                                                                                                                                                                                                                                                                                                                                                                                                                                                                                                                                                                                                                                                                                                                                                                                                                                                                                                                                                                                                                                                                                                                                                                                                                                                                                                                                                                                                                                                                                        |  |
| ☐ Commissioned Agent, Brokerage or Investment                                      | <ul> <li>Exchange or Trading/Clearing Facility Provider ①</li> </ul>                                                                                                                                                                                                                                                                                                                                                                                                                                                                                                                                                                                                                                                                                                                                                                                                                                                                                                                                                                                                                                                                                                                                                                                                                                                                                                                                                                                                                                                                                                                                                                                                                                                                                                                                                                                                                                                                                                                                                                                                                                                           |  |
| ☐ Commodity Trading <b>1</b>                                                       | ☐ Refinery <b>①</b>                                                                                                                                                                                                                                                                                                                                                                                                                                                                                                                                                                                                                                                                                                                                                                                                                                                                                                                                                                                                                                                                                                                                                                                                                                                                                                                                                                                                                                                                                                                                                                                                                                                                                                                                                                                                                                                                                                                                                                                                                                                                                                            |  |
| Recycling 1                                                                        | ☐ Sole Booking Centre <b>①</b>                                                                                                                                                                                                                                                                                                                                                                                                                                                                                                                                                                                                                                                                                                                                                                                                                                                                                                                                                                                                                                                                                                                                                                                                                                                                                                                                                                                                                                                                                                                                                                                                                                                                                                                                                                                                                                                                                                                                                                                                                                                                                                 |  |
| Online                                                                             |                                                                                                                                                                                                                                                                                                                                                                                                                                                                                                                                                                                                                                                                                                                                                                                                                                                                                                                                                                                                                                                                                                                                                                                                                                                                                                                                                                                                                                                                                                                                                                                                                                                                                                                                                                                                                                                                                                                                                                                                                                                                                                                                |  |
| Others (please specify):                                                           |                                                                                                                                                                                                                                                                                                                                                                                                                                                                                                                                                                                                                                                                                                                                                                                                                                                                                                                                                                                                                                                                                                                                                                                                                                                                                                                                                                                                                                                                                                                                                                                                                                                                                                                                                                                                                                                                                                                                                                                                                                                                                                                                |  |
| Please specify                                                                     |                                                                                                                                                                                                                                                                                                                                                                                                                                                                                                                                                                                                                                                                                                                                                                                                                                                                                                                                                                                                                                                                                                                                                                                                                                                                                                                                                                                                                                                                                                                                                                                                                                                                                                                                                                                                                                                                                                                                                                                                                                                                                                                                |  |
| iii. Watches                                                                       |                                                                                                                                                                                                                                                                                                                                                                                                                                                                                                                                                                                                                                                                                                                                                                                                                                                                                                                                                                                                                                                                                                                                                                                                                                                                                                                                                                                                                                                                                                                                                                                                                                                                                                                                                                                                                                                                                                                                                                                                                                                                                                                                |  |
| Manufacturing and Production                                                       | Wholesale                                                                                                                                                                                                                                                                                                                                                                                                                                                                                                                                                                                                                                                                                                                                                                                                                                                                                                                                                                                                                                                                                                                                                                                                                                                                                                                                                                                                                                                                                                                                                                                                                                                                                                                                                                                                                                                                                                                                                                                                                                                                                                                      |  |
| Retail (Physical Shop)                                                             | Retail (Department Store)                                                                                                                                                                                                                                                                                                                                                                                                                                                                                                                                                                                                                                                                                                                                                                                                                                                                                                                                                                                                                                                                                                                                                                                                                                                                                                                                                                                                                                                                                                                                                                                                                                                                                                                                                                                                                                                                                                                                                                                                                                                                                                      |  |
| Retail (Second-hand goods dealing)                                                 | Auction                                                                                                                                                                                                                                                                                                                                                                                                                                                                                                                                                                                                                                                                                                                                                                                                                                                                                                                                                                                                                                                                                                                                                                                                                                                                                                                                                                                                                                                                                                                                                                                                                                                                                                                                                                                                                                                                                                                                                                                                                                                                                                                        |  |
| Commissioned Agent, Brokerage or Investment 1                                      | Exchange or Trading/Clearing Facility Provider 1                                                                                                                                                                                                                                                                                                                                                                                                                                                                                                                                                                                                                                                                                                                                                                                                                                                                                                                                                                                                                                                                                                                                                                                                                                                                                                                                                                                                                                                                                                                                                                                                                                                                                                                                                                                                                                                                                                                                                                                                                                                                               |  |
| ☐ Commodity Trading <b>①</b>                                                       | Refinery 1                                                                                                                                                                                                                                                                                                                                                                                                                                                                                                                                                                                                                                                                                                                                                                                                                                                                                                                                                                                                                                                                                                                                                                                                                                                                                                                                                                                                                                                                                                                                                                                                                                                                                                                                                                                                                                                                                                                                                                                                                                                                                                                     |  |
| Recycling 1                                                                        | ☐ Sole Booking Centre <b>①</b>                                                                                                                                                                                                                                                                                                                                                                                                                                                                                                                                                                                                                                                                                                                                                                                                                                                                                                                                                                                                                                                                                                                                                                                                                                                                                                                                                                                                                                                                                                                                                                                                                                                                                                                                                                                                                                                                                                                                                                                                                                                                                                 |  |
| ☐ Online                                                                           |                                                                                                                                                                                                                                                                                                                                                                                                                                                                                                                                                                                                                                                                                                                                                                                                                                                                                                                                                                                                                                                                                                                                                                                                                                                                                                                                                                                                                                                                                                                                                                                                                                                                                                                                                                                                                                                                                                                                                                                                                                                                                                                                |  |
| Others (please specify):                                                           |                                                                                                                                                                                                                                                                                                                                                                                                                                                                                                                                                                                                                                                                                                                                                                                                                                                                                                                                                                                                                                                                                                                                                                                                                                                                                                                                                                                                                                                                                                                                                                                                                                                                                                                                                                                                                                                                                                                                                                                                                                                                                                                                |  |
| Please specify                                                                     |                                                                                                                                                                                                                                                                                                                                                                                                                                                                                                                                                                                                                                                                                                                                                                                                                                                                                                                                                                                                                                                                                                                                                                                                                                                                                                                                                                                                                                                                                                                                                                                                                                                                                                                                                                                                                                                                                                                                                                                                                                                                                                                                |  |
|                                                                                    |                                                                                                                                                                                                                                                                                                                                                                                                                                                                                                                                                                                                                                                                                                                                                                                                                                                                                                                                                                                                                                                                                                                                                                                                                                                                                                                                                                                                                                                                                                                                                                                                                                                                                                                                                                                                                                                                                                                                                                                                                                                                                                                                |  |