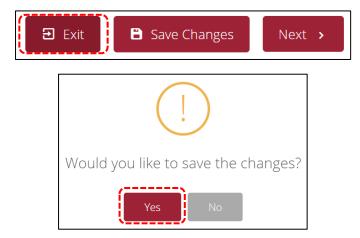

mission and restart the whole process if it is still within the submission period.



#### 11. Useful Tips

- It should take less than 60 minutes to complete the submission of the semi-annual return if you have all the required information on hand. As a good practice, you should prepare the required information for the semi-annual return consistently throughout the 6 months reporting period.
- In case you are unable to complete the submission in one go, save the submission and continue later. To avoid losing your draft, you should save the changes after completing each section.



• Alternatively, click <Exit>. A pop up message will appear "Would you like to save the changes?". Once you click <Yes>, your draft will be saved and you will be redirected to the <Semi-Annual Return> category.





You can select multiple options if it is a checkbox



You can only select one option if it is a radio button



• If you are unclear of the meaning of the terms, you can hover your mouse cursor over the (i) icon • for the definition. Please note that the mouse-over definitions are for illustrative purposes only and meant for general reference.



- You will not be able to go to the next page, if there are incomplete/ erroneous entries in your submission.
- When this occurs, an error message will appear at the top of the screen.



To view details of the error fields, mouse over the error message.



Note that you will be auto-logged out of your myPal account if it is inactive for 15 minutes.

• Upon submission, a Submission Number (R20xxxxxxxxx) will be generated. To check your past s