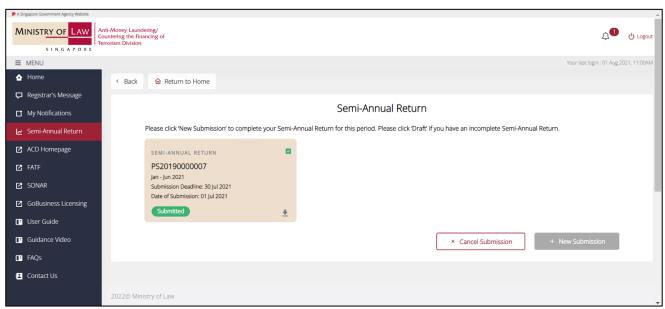

#### 3. Create New Submission

• Click <+ New Submission> or the current reporting period with <New> icon.

Past submissions will also be displayed.

• There are 6 sections in the Semi-Annual Return. All the fields in a section have to be filled in before you can move on to the next section.