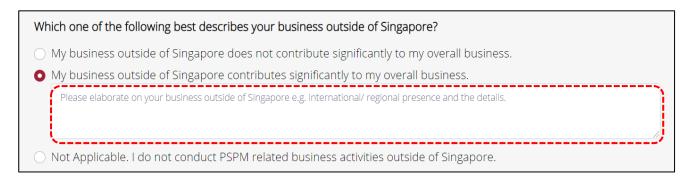

If more than 50% of your overall sales for the 6-months reporting period were conducted outside of Singapore, your business outside of Singapore would be considered to contribute significantly to your business.

Which one of the following best describes your business outside of Singapore?
My business outside of Singapore does not contribute significantly to my overall business.
My business outside of Singapore contributes significantly to my overall business.
Not Applicable. I do not conduct PSPM related business activities outside of Singapore.

• Elaborate on your business outside of Singapore if your business outside of Singapore contributes significantly to your overall business.

- Select option on whether your business is part of a local, regional or international group. If you have selected <Yes>, please provide the name of the group and jurisdiction(s) which the group is headquartered and operates in.
- Click <Next> to continue.