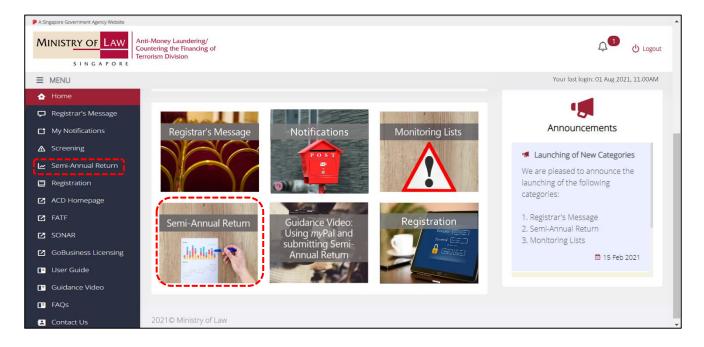

Scroll down and click on <Semi-Annual Return> or select it from <MENU> on the left side.