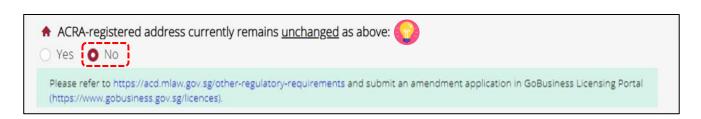

If your current ACRA-registered address is different from the record with MinLaw, select the option <No>
for <ACRA-registered address currently remains <u>unchanged</u> as above>.

If you have changed your ACRA-registered address and what is shown is inaccurate, refer to the "Other Regulatory Requirements" section of the ACD website at <a href="https://www.go.gov.sg/acd">https://www.go.gov.sg/acd</a> on how to update the address.