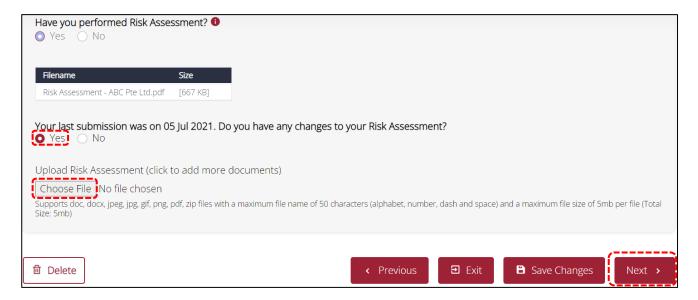

#### 6. Complete SECTION 3: Product Information

- Select options that best describe the PSPM products your business was dealing with over the past 6 months.
- If you are unclear with the definition of terms where there is an (i) icon, hover your mouse cursor over the (i) icon Please note that the mouse-over definitions are for illustrative purposes only and meant for general reference.
- If none of the options represent the products your business was dealing with over the past 6 months, select <Others> and provide the details.

If you have not commenced business/have no transactions over the past 6 months, you would still have to complete this section based on your intended business. For questions which require details of transactions for the past 6 months, you can indicate "0" transactions.