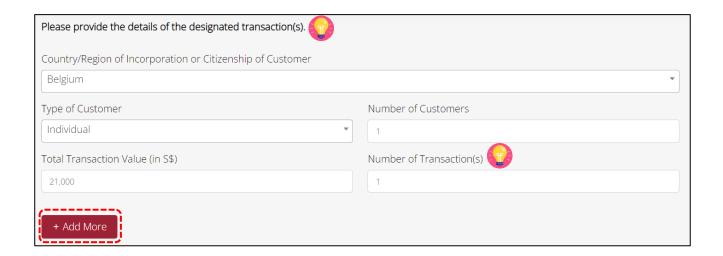

The PSPM products refer to the stocks carried by the regulated dealer, regardless of whether the item(s) was sold over the past 6 months.

| 2. Precious Stones ①                                                               |                                                                                                                                                                                                                                                                                                                                                                                                                                                                                                                                                                                                                                                                                                                                                                                                                                                                                                                                                                                                                                                                                                                                                                                                                                                                                                                                                                                                                                                                                                                                                                                                                                                                                                                                                                                                                                                                                                                                                                                                                                                                                                                                |  |
|------------------------------------------------------------------------------------|--------------------------------------------------------------------------------------------------------------------------------------------------------------------------------------------------------------------------------------------------------------------------------------------------------------------------------------------------------------------------------------------------------------------------------------------------------------------------------------------------------------------------------------------------------------------------------------------------------------------------------------------------------------------------------------------------------------------------------------------------------------------------------------------------------------------------------------------------------------------------------------------------------------------------------------------------------------------------------------------------------------------------------------------------------------------------------------------------------------------------------------------------------------------------------------------------------------------------------------------------------------------------------------------------------------------------------------------------------------------------------------------------------------------------------------------------------------------------------------------------------------------------------------------------------------------------------------------------------------------------------------------------------------------------------------------------------------------------------------------------------------------------------------------------------------------------------------------------------------------------------------------------------------------------------------------------------------------------------------------------------------------------------------------------------------------------------------------------------------------------------|--|
| i. Loose diamonds                                                                  |                                                                                                                                                                                                                                                                                                                                                                                                                                                                                                                                                                                                                                                                                                                                                                                                                                                                                                                                                                                                                                                                                                                                                                                                                                                                                                                                                                                                                                                                                                                                                                                                                                                                                                                                                                                                                                                                                                                                                                                                                                                                                                                                |  |
| ☐ Manufacturing and Production                                                     | Wholesale                                                                                                                                                                                                                                                                                                                                                                                                                                                                                                                                                                                                                                                                                                                                                                                                                                                                                                                                                                                                                                                                                                                                                                                                                                                                                                                                                                                                                                                                                                                                                                                                                                                                                                                                                                                                                                                                                                                                                                                                                                                                                                                      |  |
| Retail (Physical Shop)                                                             | Retail (Department Store)                                                                                                                                                                                                                                                                                                                                                                                                                                                                                                                                                                                                                                                                                                                                                                                                                                                                                                                                                                                                                                                                                                                                                                                                                                                                                                                                                                                                                                                                                                                                                                                                                                                                                                                                                                                                                                                                                                                                                                                                                                                                                                      |  |
| Retail (Second-hand goods dealing)                                                 | Auction                                                                                                                                                                                                                                                                                                                                                                                                                                                                                                                                                                                                                                                                                                                                                                                                                                                                                                                                                                                                                                                                                                                                                                                                                                                                                                                                                                                                                                                                                                                                                                                                                                                                                                                                                                                                                                                                                                                                                                                                                                                                                                                        |  |
| ☐ Commissioned Agent, Brokerage or Investment <b>①</b>                             | ☐ Exchange or Trading/Clearing Facility Provider <sup>1</sup> •                                                                                                                                                                                                                                                                                                                                                                                                                                                                                                                                                                                                                                                                                                                                                                                                                                                                                                                                                                                                                                                                                                                                                                                                                                                                                                                                                                                                                                                                                                                                                                                                                                                                                                                                                                                                                                                                                                                                                                                                                                                                |  |
| Commodity Trading 1                                                                | Refinery 1                                                                                                                                                                                                                                                                                                                                                                                                                                                                                                                                                                                                                                                                                                                                                                                                                                                                                                                                                                                                                                                                                                                                                                                                                                                                                                                                                                                                                                                                                                                                                                                                                                                                                                                                                                                                                                                                                                                                                                                                                                                                                                                     |  |
| Recycling 1                                                                        | Sole Booking Centre 1                                                                                                                                                                                                                                                                                                                                                                                                                                                                                                                                                                                                                                                                                                                                                                                                                                                                                                                                                                                                                                                                                                                                                                                                                                                                                                                                                                                                                                                                                                                                                                                                                                                                                                                                                                                                                                                                                                                                                                                                                                                                                                          |  |
| Online                                                                             | Others (please specify):                                                                                                                                                                                                                                                                                                                                                                                                                                                                                                                                                                                                                                                                                                                                                                                                                                                                                                                                                                                                                                                                                                                                                                                                                                                                                                                                                                                                                                                                                                                                                                                                                                                                                                                                                                                                                                                                                                                                                                                                                                                                                                       |  |
| Please specify                                                                     |                                                                                                                                                                                                                                                                                                                                                                                                                                                                                                                                                                                                                                                                                                                                                                                                                                                                                                                                                                                                                                                                                                                                                                                                                                                                                                                                                                                                                                                                                                                                                                                                                                                                                                                                                                                                                                                                                                                                                                                                                                                                                                                                |  |
| ii. Loose precious stones, <u>except</u> diamonds (e.g. sapphire, ruby, emerald, j | ade (including penhrite and jadeite) and pearl)                                                                                                                                                                                                                                                                                                                                                                                                                                                                                                                                                                                                                                                                                                                                                                                                                                                                                                                                                                                                                                                                                                                                                                                                                                                                                                                                                                                                                                                                                                                                                                                                                                                                                                                                                                                                                                                                                                                                                                                                                                                                                |  |
| Manufacturing and Production                                                       | Wholesale                                                                                                                                                                                                                                                                                                                                                                                                                                                                                                                                                                                                                                                                                                                                                                                                                                                                                                                                                                                                                                                                                                                                                                                                                                                                                                                                                                                                                                                                                                                                                                                                                                                                                                                                                                                                                                                                                                                                                                                                                                                                                                                      |  |
| Retail (Physical Shop)                                                             | Retail (Department Store)                                                                                                                                                                                                                                                                                                                                                                                                                                                                                                                                                                                                                                                                                                                                                                                                                                                                                                                                                                                                                                                                                                                                                                                                                                                                                                                                                                                                                                                                                                                                                                                                                                                                                                                                                                                                                                                                                                                                                                                                                                                                                                      |  |
| Retail (Second-hand goods dealing)                                                 | Auction                                                                                                                                                                                                                                                                                                                                                                                                                                                                                                                                                                                                                                                                                                                                                                                                                                                                                                                                                                                                                                                                                                                                                                                                                                                                                                                                                                                                                                                                                                                                                                                                                                                                                                                                                                                                                                                                                                                                                                                                                                                                                                                        |  |
| Commissioned Agent, Brokerage or Investment 1                                      | Exchange or Trading/Clearing Facility Provider 1                                                                                                                                                                                                                                                                                                                                                                                                                                                                                                                                                                                                                                                                                                                                                                                                                                                                                                                                                                                                                                                                                                                                                                                                                                                                                                                                                                                                                                                                                                                                                                                                                                                                                                                                                                                                                                                                                                                                                                                                                                                                               |  |
| Commodity Trading 1                                                                | Refinery 1                                                                                                                                                                                                                                                                                                                                                                                                                                                                                                                                                                                                                                                                                                                                                                                                                                                                                                                                                                                                                                                                                                                                                                                                                                                                                                                                                                                                                                                                                                                                                                                                                                                                                                                                                                                                                                                                                                                                                                                                                                                                                                                     |  |
| Recycling 1                                                                        | ☐ Sole Booking Centre <b>①</b>                                                                                                                                                                                                                                                                                                                                                                                                                                                                                                                                                                                                                                                                                                                                                                                                                                                                                                                                                                                                                                                                                                                                                                                                                                                                                                                                                                                                                                                                                                                                                                                                                                                                                                                                                                                                                                                                                                                                                                                                                                                                                                 |  |
| Online                                                                             | Others (please specify):                                                                                                                                                                                                                                                                                                                                                                                                                                                                                                                                                                                                                                                                                                                                                                                                                                                                                                                                                                                                                                                                                                                                                                                                                                                                                                                                                                                                                                                                                                                                                                                                                                                                                                                                                                                                                                                                                                                                                                                                                                                                                                       |  |
|                                                                                    | Gatters (prease specify).                                                                                                                                                                                                                                                                                                                                                                                                                                                                                                                                                                                                                                                                                                                                                                                                                                                                                                                                                                                                                                                                                                                                                                                                                                                                                                                                                                                                                                                                                                                                                                                                                                                                                                                                                                                                                                                                                                                                                                                                                                                                                                      |  |
| Please specify                                                                     |                                                                                                                                                                                                                                                                                                                                                                                                                                                                                                                                                                                                                                                                                                                                                                                                                                                                                                                                                                                                                                                                                                                                                                                                                                                                                                                                                                                                                                                                                                                                                                                                                                                                                                                                                                                                                                                                                                                                                                                                                                                                                                                                |  |
| 3. Precious Products (set/affixed with precious stones and/or precious meta-       | ils) 1                                                                                                                                                                                                                                                                                                                                                                                                                                                                                                                                                                                                                                                                                                                                                                                                                                                                                                                                                                                                                                                                                                                                                                                                                                                                                                                                                                                                                                                                                                                                                                                                                                                                                                                                                                                                                                                                                                                                                                                                                                                                                                                         |  |
| ☐ i. Jewellery, <u>except</u> costume / fashion jewellery                          |                                                                                                                                                                                                                                                                                                                                                                                                                                                                                                                                                                                                                                                                                                                                                                                                                                                                                                                                                                                                                                                                                                                                                                                                                                                                                                                                                                                                                                                                                                                                                                                                                                                                                                                                                                                                                                                                                                                                                                                                                                                                                                                                |  |
| Manufacturing and Production                                                       | Wholesale                                                                                                                                                                                                                                                                                                                                                                                                                                                                                                                                                                                                                                                                                                                                                                                                                                                                                                                                                                                                                                                                                                                                                                                                                                                                                                                                                                                                                                                                                                                                                                                                                                                                                                                                                                                                                                                                                                                                                                                                                                                                                                                      |  |
| Retail (Physical Shop)                                                             | Retail (Department Store)                                                                                                                                                                                                                                                                                                                                                                                                                                                                                                                                                                                                                                                                                                                                                                                                                                                                                                                                                                                                                                                                                                                                                                                                                                                                                                                                                                                                                                                                                                                                                                                                                                                                                                                                                                                                                                                                                                                                                                                                                                                                                                      |  |
| Retail (Second-hand goods dealing)                                                 | Auction                                                                                                                                                                                                                                                                                                                                                                                                                                                                                                                                                                                                                                                                                                                                                                                                                                                                                                                                                                                                                                                                                                                                                                                                                                                                                                                                                                                                                                                                                                                                                                                                                                                                                                                                                                                                                                                                                                                                                                                                                                                                                                                        |  |
| ☐ Commissioned Agent, Brokerage or Investment 🐧                                    | <ul> <li>Exchange or Trading/Clearing Facility Provider </li> </ul>                                                                                                                                                                                                                                                                                                                                                                                                                                                                                                                                                                                                                                                                                                                                                                                                                                                                                                                                                                                                                                                                                                                                                                                                                                                                                                                                                                                                                                                                                                                                                                                                                                                                                                                                                                                                                                                                                                                                                                                                                                                            |  |
| ☐ Commodity Trading <b>①</b>                                                       | Refinery 1                                                                                                                                                                                                                                                                                                                                                                                                                                                                                                                                                                                                                                                                                                                                                                                                                                                                                                                                                                                                                                                                                                                                                                                                                                                                                                                                                                                                                                                                                                                                                                                                                                                                                                                                                                                                                                                                                                                                                                                                                                                                                                                     |  |
| Recycling 1                                                                        | Sole Booking Centre 1                                                                                                                                                                                                                                                                                                                                                                                                                                                                                                                                                                                                                                                                                                                                                                                                                                                                                                                                                                                                                                                                                                                                                                                                                                                                                                                                                                                                                                                                                                                                                                                                                                                                                                                                                                                                                                                                                                                                                                                                                                                                                                          |  |
| Online                                                                             |                                                                                                                                                                                                                                                                                                                                                                                                                                                                                                                                                                                                                                                                                                                                                                                                                                                                                                                                                                                                                                                                                                                                                                                                                                                                                                                                                                                                                                                                                                                                                                                                                                                                                                                                                                                                                                                                                                                                                                                                                                                                                                                                |  |
| Others (please specify):                                                           |                                                                                                                                                                                                                                                                                                                                                                                                                                                                                                                                                                                                                                                                                                                                                                                                                                                                                                                                                                                                                                                                                                                                                                                                                                                                                                                                                                                                                                                                                                                                                                                                                                                                                                                                                                                                                                                                                                                                                                                                                                                                                                                                |  |
|                                                                                    |                                                                                                                                                                                                                                                                                                                                                                                                                                                                                                                                                                                                                                                                                                                                                                                                                                                                                                                                                                                                                                                                                                                                                                                                                                                                                                                                                                                                                                                                                                                                                                                                                                                                                                                                                                                                                                                                                                                                                                                                                                                                                                                                |  |
| Please specify                                                                     | , and the second |  |
| ☐ ii. Costume / fashion jewellery <b>①</b>                                         |                                                                                                                                                                                                                                                                                                                                                                                                                                                                                                                                                                                                                                                                                                                                                                                                                                                                                                                                                                                                                                                                                                                                                                                                                                                                                                                                                                                                                                                                                                                                                                                                                                                                                                                                                                                                                                                                                                                                                                                                                                                                                                                                |  |
| ☐ Manufacturing and Production                                                     | ☐ Wholesale                                                                                                                                                                                                                                                                                                                                                                                                                                                                                                                                                                                                                                                                                                                                                                                                                                                                                                                                                                                                                                                                                                                                                                                                                                                                                                                                                                                                                                                                                                                                                                                                                                                                                                                                                                                                                                                                                                                                                                                                                                                                                                                    |  |
| Retail (Physical Shop)                                                             | Retail (Department Store)                                                                                                                                                                                                                                                                                                                                                                                                                                                                                                                                                                                                                                                                                                                                                                                                                                                                                                                                                                                                                                                                                                                                                                                                                                                                                                                                                                                                                                                                                                                                                                                                                                                                                                                                                                                                                                                                                                                                                                                                                                                                                                      |  |
| Retail (Second-hand goods dealing)                                                 | Auction                                                                                                                                                                                                                                                                                                                                                                                                                                                                                                                                                                                                                                                                                                                                                                                                                                                                                                                                                                                                                                                                                                                                                                                                                                                                                                                                                                                                                                                                                                                                                                                                                                                                                                                                                                                                                                                                                                                                                                                                                                                                                                                        |  |
| ☐ Commissioned Agent, Brokerage or Investment                                      | <ul> <li>Exchange or Trading/Clearing Facility Provider ①</li> </ul>                                                                                                                                                                                                                                                                                                                                                                                                                                                                                                                                                                                                                                                                                                                                                                                                                                                                                                                                                                                                                                                                                                                                                                                                                                                                                                                                                                                                                                                                                                                                                                                                                                                                                                                                                                                                                                                                                                                                                                                                                                                           |  |
| ☐ Commodity Trading <b>1</b>                                                       | ☐ Refinery <b>①</b>                                                                                                                                                                                                                                                                                                                                                                                                                                                                                                                                                                                                                                                                                                                                                                                                                                                                                                                                                                                                                                                                                                                                                                                                                                                                                                                                                                                                                                                                                                                                                                                                                                                                                                                                                                                                                                                                                                                                                                                                                                                                                                            |  |
| Recycling 1                                                                        | ☐ Sole Booking Centre <b>①</b>                                                                                                                                                                                                                                                                                                                                                                                                                                                                                                                                                                                                                                                                                                                                                                                                                                                                                                                                                                                                                                                                                                                                                                                                                                                                                                                                                                                                                                                                                                                                                                                                                                                                                                                                                                                                                                                                                                                                                                                                                                                                                                 |  |
| Online                                                                             |                                                                                                                                                                                                                                                                                                                                                                                                                                                                                                                                                                                                                                                                                                                                                                                                                                                                                                                                                                                                                                                                                                                                                                                                                                                                                                                                                                                                                                                                                                                                                                                                                                                                                                                                                                                                                                                                                                                                                                                                                                                                                                                                |  |
| Others (please specify):                                                           |                                                                                                                                                                                                                                                                                                                                                                                                                                                                                                                                                                                                                                                                                                                                                                                                                                                                                                                                                                                                                                                                                                                                                                                                                                                                                                                                                                                                                                                                                                                                                                                                                                                                                                                                                                                                                                                                                                                                                                                                                                                                                                                                |  |
| Please specify                                                                     |                                                                                                                                                                                                                                                                                                                                                                                                                                                                                                                                                                                                                                                                                                                                                                                                                                                                                                                                                                                                                                                                                                                                                                                                                                                                                                                                                                                                                                                                                                                                                                                                                                                                                                                                                                                                                                                                                                                                                                                                                                                                                                                                |  |
| iii. Watches                                                                       |                                                                                                                                                                                                                                                                                                                                                                                                                                                                                                                                                                                                                                                                                                                                                                                                                                                                                                                                                                                                                                                                                                                                                                                                                                                                                                                                                                                                                                                                                                                                                                                                                                                                                                                                                                                                                                                                                                                                                                                                                                                                                                                                |  |
| Manufacturing and Production                                                       | Wholesale                                                                                                                                                                                                                                                                                                                                                                                                                                                                                                                                                                                                                                                                                                                                                                                                                                                                                                                                                                                                                                                                                                                                                                                                                                                                                                                                                                                                                                                                                                                                                                                                                                                                                                                                                                                                                                                                                                                                                                                                                                                                                                                      |  |
| Retail (Physical Shop)                                                             | Retail (Department Store)                                                                                                                                                                                                                                                                                                                                                                                                                                                                                                                                                                                                                                                                                                                                                                                                                                                                                                                                                                                                                                                                                                                                                                                                                                                                                                                                                                                                                                                                                                                                                                                                                                                                                                                                                                                                                                                                                                                                                                                                                                                                                                      |  |
| Retail (Second-hand goods dealing)                                                 | Auction                                                                                                                                                                                                                                                                                                                                                                                                                                                                                                                                                                                                                                                                                                                                                                                                                                                                                                                                                                                                                                                                                                                                                                                                                                                                                                                                                                                                                                                                                                                                                                                                                                                                                                                                                                                                                                                                                                                                                                                                                                                                                                                        |  |
| Commissioned Agent, Brokerage or Investment 1                                      | Exchange or Trading/Clearing Facility Provider 1                                                                                                                                                                                                                                                                                                                                                                                                                                                                                                                                                                                                                                                                                                                                                                                                                                                                                                                                                                                                                                                                                                                                                                                                                                                                                                                                                                                                                                                                                                                                                                                                                                                                                                                                                                                                                                                                                                                                                                                                                                                                               |  |
| ☐ Commodity Trading <b>①</b>                                                       | Refinery 1                                                                                                                                                                                                                                                                                                                                                                                                                                                                                                                                                                                                                                                                                                                                                                                                                                                                                                                                                                                                                                                                                                                                                                                                                                                                                                                                                                                                                                                                                                                                                                                                                                                                                                                                                                                                                                                                                                                                                                                                                                                                                                                     |  |
| Recycling 1                                                                        | ☐ Sole Booking Centre <b>①</b>                                                                                                                                                                                                                                                                                                                                                                                                                                                                                                                                                                                                                                                                                                                                                                                                                                                                                                                                                                                                                                                                                                                                                                                                                                                                                                                                                                                                                                                                                                                                                                                                                                                                                                                                                                                                                                                                                                                                                                                                                                                                                                 |  |
| ☐ Online                                                                           |                                                                                                                                                                                                                                                                                                                                                                                                                                                                                                                                                                                                                                                                                                                                                                                                                                                                                                                                                                                                                                                                                                                                                                                                                                                                                                                                                                                                                                                                                                                                                                                                                                                                                                                                                                                                                                                                                                                                                                                                                                                                                                                                |  |
| Others (please specify):                                                           |                                                                                                                                                                                                                                                                                                                                                                                                                                                                                                                                                                                                                                                                                                                                                                                                                                                                                                                                                                                                                                                                                                                                                                                                                                                                                                                                                                                                                                                                                                                                                                                                                                                                                                                                                                                                                                                                                                                                                                                                                                                                                                                                |  |
| Please specify                                                                     |                                                                                                                                                                                                                                                                                                                                                                                                                                                                                                                                                                                                                                                                                                                                                                                                                                                                                                                                                                                                                                                                                                                                                                                                                                                                                                                                                                                                                                                                                                                                                                                                                                                                                                                                                                                                                                                                                                                                                                                                                                                                                                                                |  |
|                                                                                    |                                                                                                                                                                                                                                                                                                                                                                                                                                                                                                                                                                                                                                                                                                                                                                                                                                                                                                                                                                                                                                                                                                                                                                                                                                                                                                                                                                                                                                                                                                                                                                                                                                                                                                                                                                                                                                                                                                                                                                                                                                                                                                                                |  |