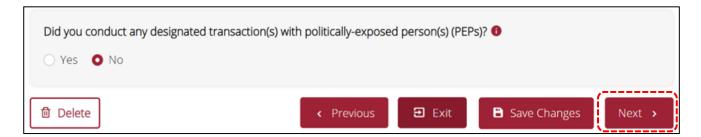

The PSPM products refer to the stocks carried by the regulated dealer, regardless of whether the item(s) was sold over the past 6 months.

| 2. Precious Stones ①                                                               |                                                                                                                                                                                                                                                                                                                                                                                                                                                                                                                                                                                                                                                                                                                                                                                                                                                                                                                                                                                                                                                                                                                                                                                                                                                                                                                                                                                                                                                                                                                                                                                                                                                                                                                                                                                                                                                                                                                                                                                                                                                                                                                                |  |
|------------------------------------------------------------------------------------|--------------------------------------------------------------------------------------------------------------------------------------------------------------------------------------------------------------------------------------------------------------------------------------------------------------------------------------------------------------------------------------------------------------------------------------------------------------------------------------------------------------------------------------------------------------------------------------------------------------------------------------------------------------------------------------------------------------------------------------------------------------------------------------------------------------------------------------------------------------------------------------------------------------------------------------------------------------------------------------------------------------------------------------------------------------------------------------------------------------------------------------------------------------------------------------------------------------------------------------------------------------------------------------------------------------------------------------------------------------------------------------------------------------------------------------------------------------------------------------------------------------------------------------------------------------------------------------------------------------------------------------------------------------------------------------------------------------------------------------------------------------------------------------------------------------------------------------------------------------------------------------------------------------------------------------------------------------------------------------------------------------------------------------------------------------------------------------------------------------------------------|--|
| i. Loose diamonds                                                                  |                                                                                                                                                                                                                                                                                                                                                                                                                                                                                                                                                                                                                                                                                                                                                                                                                                                                                                                                                                                                                                                                                                                                                                                                                                                                                                                                                                                                                                                                                                                                                                                                                                                                                                                                                                                                                                                                                                                                                                                                                                                                                                                                |  |
| ☐ Manufacturing and Production                                                     | Wholesale                                                                                                                                                                                                                                                                                                                                                                                                                                                                                                                                                                                                                                                                                                                                                                                                                                                                                                                                                                                                                                                                                                                                                                                                                                                                                                                                                                                                                                                                                                                                                                                                                                                                                                                                                                                                                                                                                                                                                                                                                                                                                                                      |  |
| Retail (Physical Shop)                                                             | Retail (Department Store)                                                                                                                                                                                                                                                                                                                                                                                                                                                                                                                                                                                                                                                                                                                                                                                                                                                                                                                                                                                                                                                                                                                                                                                                                                                                                                                                                                                                                                                                                                                                                                                                                                                                                                                                                                                                                                                                                                                                                                                                                                                                                                      |  |
| Retail (Second-hand goods dealing)                                                 | Auction                                                                                                                                                                                                                                                                                                                                                                                                                                                                                                                                                                                                                                                                                                                                                                                                                                                                                                                                                                                                                                                                                                                                                                                                                                                                                                                                                                                                                                                                                                                                                                                                                                                                                                                                                                                                                                                                                                                                                                                                                                                                                                                        |  |
| ☐ Commissioned Agent, Brokerage or Investment <b>①</b>                             | ☐ Exchange or Trading/Clearing Facility Provider <sup>1</sup> •                                                                                                                                                                                                                                                                                                                                                                                                                                                                                                                                                                                                                                                                                                                                                                                                                                                                                                                                                                                                                                                                                                                                                                                                                                                                                                                                                                                                                                                                                                                                                                                                                                                                                                                                                                                                                                                                                                                                                                                                                                                                |  |
| Commodity Trading 1                                                                | Refinery 1                                                                                                                                                                                                                                                                                                                                                                                                                                                                                                                                                                                                                                                                                                                                                                                                                                                                                                                                                                                                                                                                                                                                                                                                                                                                                                                                                                                                                                                                                                                                                                                                                                                                                                                                                                                                                                                                                                                                                                                                                                                                                                                     |  |
| Recycling 1                                                                        | Sole Booking Centre 1                                                                                                                                                                                                                                                                                                                                                                                                                                                                                                                                                                                                                                                                                                                                                                                                                                                                                                                                                                                                                                                                                                                                                                                                                                                                                                                                                                                                                                                                                                                                                                                                                                                                                                                                                                                                                                                                                                                                                                                                                                                                                                          |  |
| Online                                                                             | Others (please specify):                                                                                                                                                                                                                                                                                                                                                                                                                                                                                                                                                                                                                                                                                                                                                                                                                                                                                                                                                                                                                                                                                                                                                                                                                                                                                                                                                                                                                                                                                                                                                                                                                                                                                                                                                                                                                                                                                                                                                                                                                                                                                                       |  |
| Please specify                                                                     |                                                                                                                                                                                                                                                                                                                                                                                                                                                                                                                                                                                                                                                                                                                                                                                                                                                                                                                                                                                                                                                                                                                                                                                                                                                                                                                                                                                                                                                                                                                                                                                                                                                                                                                                                                                                                                                                                                                                                                                                                                                                                                                                |  |
| ii. Loose precious stones, <u>except</u> diamonds (e.g. sapphire, ruby, emerald, j | ade (including penhrite and jadeite) and pearl)                                                                                                                                                                                                                                                                                                                                                                                                                                                                                                                                                                                                                                                                                                                                                                                                                                                                                                                                                                                                                                                                                                                                                                                                                                                                                                                                                                                                                                                                                                                                                                                                                                                                                                                                                                                                                                                                                                                                                                                                                                                                                |  |
| Manufacturing and Production                                                       | Wholesale                                                                                                                                                                                                                                                                                                                                                                                                                                                                                                                                                                                                                                                                                                                                                                                                                                                                                                                                                                                                                                                                                                                                                                                                                                                                                                                                                                                                                                                                                                                                                                                                                                                                                                                                                                                                                                                                                                                                                                                                                                                                                                                      |  |
| Retail (Physical Shop)                                                             | Retail (Department Store)                                                                                                                                                                                                                                                                                                                                                                                                                                                                                                                                                                                                                                                                                                                                                                                                                                                                                                                                                                                                                                                                                                                                                                                                                                                                                                                                                                                                                                                                                                                                                                                                                                                                                                                                                                                                                                                                                                                                                                                                                                                                                                      |  |
| Retail (Second-hand goods dealing)                                                 | Auction                                                                                                                                                                                                                                                                                                                                                                                                                                                                                                                                                                                                                                                                                                                                                                                                                                                                                                                                                                                                                                                                                                                                                                                                                                                                                                                                                                                                                                                                                                                                                                                                                                                                                                                                                                                                                                                                                                                                                                                                                                                                                                                        |  |
| Commissioned Agent, Brokerage or Investment 1                                      | Exchange or Trading/Clearing Facility Provider 1                                                                                                                                                                                                                                                                                                                                                                                                                                                                                                                                                                                                                                                                                                                                                                                                                                                                                                                                                                                                                                                                                                                                                                                                                                                                                                                                                                                                                                                                                                                                                                                                                                                                                                                                                                                                                                                                                                                                                                                                                                                                               |  |
| Commodity Trading 1                                                                | Refinery 1                                                                                                                                                                                                                                                                                                                                                                                                                                                                                                                                                                                                                                                                                                                                                                                                                                                                                                                                                                                                                                                                                                                                                                                                                                                                                                                                                                                                                                                                                                                                                                                                                                                                                                                                                                                                                                                                                                                                                                                                                                                                                                                     |  |
| Recycling 1                                                                        | ☐ Sole Booking Centre <b>①</b>                                                                                                                                                                                                                                                                                                                                                                                                                                                                                                                                                                                                                                                                                                                                                                                                                                                                                                                                                                                                                                                                                                                                                                                                                                                                                                                                                                                                                                                                                                                                                                                                                                                                                                                                                                                                                                                                                                                                                                                                                                                                                                 |  |
| Online                                                                             | Others (please specify):                                                                                                                                                                                                                                                                                                                                                                                                                                                                                                                                                                                                                                                                                                                                                                                                                                                                                                                                                                                                                                                                                                                                                                                                                                                                                                                                                                                                                                                                                                                                                                                                                                                                                                                                                                                                                                                                                                                                                                                                                                                                                                       |  |
|                                                                                    | Gatters (prease specify).                                                                                                                                                                                                                                                                                                                                                                                                                                                                                                                                                                                                                                                                                                                                                                                                                                                                                                                                                                                                                                                                                                                                                                                                                                                                                                                                                                                                                                                                                                                                                                                                                                                                                                                                                                                                                                                                                                                                                                                                                                                                                                      |  |
| Please specify                                                                     |                                                                                                                                                                                                                                                                                                                                                                                                                                                                                                                                                                                                                                                                                                                                                                                                                                                                                                                                                                                                                                                                                                                                                                                                                                                                                                                                                                                                                                                                                                                                                                                                                                                                                                                                                                                                                                                                                                                                                                                                                                                                                                                                |  |
| 3. Precious Products (set/affixed with precious stones and/or precious meta-       | ils) 1                                                                                                                                                                                                                                                                                                                                                                                                                                                                                                                                                                                                                                                                                                                                                                                                                                                                                                                                                                                                                                                                                                                                                                                                                                                                                                                                                                                                                                                                                                                                                                                                                                                                                                                                                                                                                                                                                                                                                                                                                                                                                                                         |  |
| ☐ i. Jewellery, <u>except</u> costume / fashion jewellery                          |                                                                                                                                                                                                                                                                                                                                                                                                                                                                                                                                                                                                                                                                                                                                                                                                                                                                                                                                                                                                                                                                                                                                                                                                                                                                                                                                                                                                                                                                                                                                                                                                                                                                                                                                                                                                                                                                                                                                                                                                                                                                                                                                |  |
| Manufacturing and Production                                                       | Wholesale                                                                                                                                                                                                                                                                                                                                                                                                                                                                                                                                                                                                                                                                                                                                                                                                                                                                                                                                                                                                                                                                                                                                                                                                                                                                                                                                                                                                                                                                                                                                                                                                                                                                                                                                                                                                                                                                                                                                                                                                                                                                                                                      |  |
| Retail (Physical Shop)                                                             | Retail (Department Store)                                                                                                                                                                                                                                                                                                                                                                                                                                                                                                                                                                                                                                                                                                                                                                                                                                                                                                                                                                                                                                                                                                                                                                                                                                                                                                                                                                                                                                                                                                                                                                                                                                                                                                                                                                                                                                                                                                                                                                                                                                                                                                      |  |
| Retail (Second-hand goods dealing)                                                 | Auction                                                                                                                                                                                                                                                                                                                                                                                                                                                                                                                                                                                                                                                                                                                                                                                                                                                                                                                                                                                                                                                                                                                                                                                                                                                                                                                                                                                                                                                                                                                                                                                                                                                                                                                                                                                                                                                                                                                                                                                                                                                                                                                        |  |
| ☐ Commissioned Agent, Brokerage or Investment 🐧                                    | <ul> <li>Exchange or Trading/Clearing Facility Provider </li> </ul>                                                                                                                                                                                                                                                                                                                                                                                                                                                                                                                                                                                                                                                                                                                                                                                                                                                                                                                                                                                                                                                                                                                                                                                                                                                                                                                                                                                                                                                                                                                                                                                                                                                                                                                                                                                                                                                                                                                                                                                                                                                            |  |
| ☐ Commodity Trading <b>①</b>                                                       | Refinery 1                                                                                                                                                                                                                                                                                                                                                                                                                                                                                                                                                                                                                                                                                                                                                                                                                                                                                                                                                                                                                                                                                                                                                                                                                                                                                                                                                                                                                                                                                                                                                                                                                                                                                                                                                                                                                                                                                                                                                                                                                                                                                                                     |  |
| Recycling 1                                                                        | Sole Booking Centre 1                                                                                                                                                                                                                                                                                                                                                                                                                                                                                                                                                                                                                                                                                                                                                                                                                                                                                                                                                                                                                                                                                                                                                                                                                                                                                                                                                                                                                                                                                                                                                                                                                                                                                                                                                                                                                                                                                                                                                                                                                                                                                                          |  |
| Online                                                                             |                                                                                                                                                                                                                                                                                                                                                                                                                                                                                                                                                                                                                                                                                                                                                                                                                                                                                                                                                                                                                                                                                                                                                                                                                                                                                                                                                                                                                                                                                                                                                                                                                                                                                                                                                                                                                                                                                                                                                                                                                                                                                                                                |  |
| Others (please specify):                                                           |                                                                                                                                                                                                                                                                                                                                                                                                                                                                                                                                                                                                                                                                                                                                                                                                                                                                                                                                                                                                                                                                                                                                                                                                                                                                                                                                                                                                                                                                                                                                                                                                                                                                                                                                                                                                                                                                                                                                                                                                                                                                                                                                |  |
|                                                                                    |                                                                                                                                                                                                                                                                                                                                                                                                                                                                                                                                                                                                                                                                                                                                                                                                                                                                                                                                                                                                                                                                                                                                                                                                                                                                                                                                                                                                                                                                                                                                                                                                                                                                                                                                                                                                                                                                                                                                                                                                                                                                                                                                |  |
| Please specify                                                                     | , and the second |  |
| ☐ ii. Costume / fashion jewellery <b>①</b>                                         |                                                                                                                                                                                                                                                                                                                                                                                                                                                                                                                                                                                                                                                                                                                                                                                                                                                                                                                                                                                                                                                                                                                                                                                                                                                                                                                                                                                                                                                                                                                                                                                                                                                                                                                                                                                                                                                                                                                                                                                                                                                                                                                                |  |
| ☐ Manufacturing and Production                                                     | ☐ Wholesale                                                                                                                                                                                                                                                                                                                                                                                                                                                                                                                                                                                                                                                                                                                                                                                                                                                                                                                                                                                                                                                                                                                                                                                                                                                                                                                                                                                                                                                                                                                                                                                                                                                                                                                                                                                                                                                                                                                                                                                                                                                                                                                    |  |
| Retail (Physical Shop)                                                             | Retail (Department Store)                                                                                                                                                                                                                                                                                                                                                                                                                                                                                                                                                                                                                                                                                                                                                                                                                                                                                                                                                                                                                                                                                                                                                                                                                                                                                                                                                                                                                                                                                                                                                                                                                                                                                                                                                                                                                                                                                                                                                                                                                                                                                                      |  |
| Retail (Second-hand goods dealing)                                                 | Auction                                                                                                                                                                                                                                                                                                                                                                                                                                                                                                                                                                                                                                                                                                                                                                                                                                                                                                                                                                                                                                                                                                                                                                                                                                                                                                                                                                                                                                                                                                                                                                                                                                                                                                                                                                                                                                                                                                                                                                                                                                                                                                                        |  |
| ☐ Commissioned Agent, Brokerage or Investment                                      | <ul> <li>Exchange or Trading/Clearing Facility Provider ①</li> </ul>                                                                                                                                                                                                                                                                                                                                                                                                                                                                                                                                                                                                                                                                                                                                                                                                                                                                                                                                                                                                                                                                                                                                                                                                                                                                                                                                                                                                                                                                                                                                                                                                                                                                                                                                                                                                                                                                                                                                                                                                                                                           |  |
| ☐ Commodity Trading <b>1</b>                                                       | ☐ Refinery <b>①</b>                                                                                                                                                                                                                                                                                                                                                                                                                                                                                                                                                                                                                                                                                                                                                                                                                                                                                                                                                                                                                                                                                                                                                                                                                                                                                                                                                                                                                                                                                                                                                                                                                                                                                                                                                                                                                                                                                                                                                                                                                                                                                                            |  |
| Recycling 1                                                                        | ☐ Sole Booking Centre <b>①</b>                                                                                                                                                                                                                                                                                                                                                                                                                                                                                                                                                                                                                                                                                                                                                                                                                                                                                                                                                                                                                                                                                                                                                                                                                                                                                                                                                                                                                                                                                                                                                                                                                                                                                                                                                                                                                                                                                                                                                                                                                                                                                                 |  |
| Online                                                                             |                                                                                                                                                                                                                                                                                                                                                                                                                                                                                                                                                                                                                                                                                                                                                                                                                                                                                                                                                                                                                                                                                                                                                                                                                                                                                                                                                                                                                                                                                                                                                                                                                                                                                                                                                                                                                                                                                                                                                                                                                                                                                                                                |  |
| Others (please specify):                                                           |                                                                                                                                                                                                                                                                                                                                                                                                                                                                                                                                                                                                                                                                                                                                                                                                                                                                                                                                                                                                                                                                                                                                                                                                                                                                                                                                                                                                                                                                                                                                                                                                                                                                                                                                                                                                                                                                                                                                                                                                                                                                                                                                |  |
| Please specify                                                                     |                                                                                                                                                                                                                                                                                                                                                                                                                                                                                                                                                                                                                                                                                                                                                                                                                                                                                                                                                                                                                                                                                                                                                                                                                                                                                                                                                                                                                                                                                                                                                                                                                                                                                                                                                                                                                                                                                                                                                                                                                                                                                                                                |  |
| iii. Watches                                                                       |                                                                                                                                                                                                                                                                                                                                                                                                                                                                                                                                                                                                                                                                                                                                                                                                                                                                                                                                                                                                                                                                                                                                                                                                                                                                                                                                                                                                                                                                                                                                                                                                                                                                                                                                                                                                                                                                                                                                                                                                                                                                                                                                |  |
| Manufacturing and Production                                                       | Wholesale                                                                                                                                                                                                                                                                                                                                                                                                                                                                                                                                                                                                                                                                                                                                                                                                                                                                                                                                                                                                                                                                                                                                                                                                                                                                                                                                                                                                                                                                                                                                                                                                                                                                                                                                                                                                                                                                                                                                                                                                                                                                                                                      |  |
| Retail (Physical Shop)                                                             | Retail (Department Store)                                                                                                                                                                                                                                                                                                                                                                                                                                                                                                                                                                                                                                                                                                                                                                                                                                                                                                                                                                                                                                                                                                                                                                                                                                                                                                                                                                                                                                                                                                                                                                                                                                                                                                                                                                                                                                                                                                                                                                                                                                                                                                      |  |
| Retail (Second-hand goods dealing)                                                 | Auction                                                                                                                                                                                                                                                                                                                                                                                                                                                                                                                                                                                                                                                                                                                                                                                                                                                                                                                                                                                                                                                                                                                                                                                                                                                                                                                                                                                                                                                                                                                                                                                                                                                                                                                                                                                                                                                                                                                                                                                                                                                                                                                        |  |
| Commissioned Agent, Brokerage or Investment 1                                      | Exchange or Trading/Clearing Facility Provider 1                                                                                                                                                                                                                                                                                                                                                                                                                                                                                                                                                                                                                                                                                                                                                                                                                                                                                                                                                                                                                                                                                                                                                                                                                                                                                                                                                                                                                                                                                                                                                                                                                                                                                                                                                                                                                                                                                                                                                                                                                                                                               |  |
| ☐ Commodity Trading <b>①</b>                                                       | Refinery 1                                                                                                                                                                                                                                                                                                                                                                                                                                                                                                                                                                                                                                                                                                                                                                                                                                                                                                                                                                                                                                                                                                                                                                                                                                                                                                                                                                                                                                                                                                                                                                                                                                                                                                                                                                                                                                                                                                                                                                                                                                                                                                                     |  |
| Recycling 1                                                                        | ☐ Sole Booking Centre <b>①</b>                                                                                                                                                                                                                                                                                                                                                                                                                                                                                                                                                                                                                                                                                                                                                                                                                                                                                                                                                                                                                                                                                                                                                                                                                                                                                                                                                                                                                                                                                                                                                                                                                                                                                                                                                                                                                                                                                                                                                                                                                                                                                                 |  |
| ☐ Online                                                                           |                                                                                                                                                                                                                                                                                                                                                                                                                                                                                                                                                                                                                                                                                                                                                                                                                                                                                                                                                                                                                                                                                                                                                                                                                                                                                                                                                                                                                                                                                                                                                                                                                                                                                                                                                                                                                                                                                                                                                                                                                                                                                                                                |  |
| Others (please specify):                                                           |                                                                                                                                                                                                                                                                                                                                                                                                                                                                                                                                                                                                                                                                                                                                                                                                                                                                                                                                                                                                                                                                                                                                                                                                                                                                                                                                                                                                                                                                                                                                                                                                                                                                                                                                                                                                                                                                                                                                                                                                                                                                                                                                |  |
| Please specify                                                                     |                                                                                                                                                                                                                                                                                                                                                                                                                                                                                                                                                                                                                                                                                                                                                                                                                                                                                                                                                                                                                                                                                                                                                                                                                                                                                                                                                                                                                                                                                                                                                                                                                                                                                                                                                                                                                                                                                                                                                                                                                                                                                                                                |  |
|                                                                                    |                                                                                                                                                                                                                                                                                                                                                                                                                                                                                                                                                                                                                                                                                                                                                                                                                                                                                                                                                                                                                                                                                                                                                                                                                                                                                                                                                                                                                                                                                                                                                                                                                                                                                                                                                                                                                                                                                                                                                                                                                                                                                                                                |  |