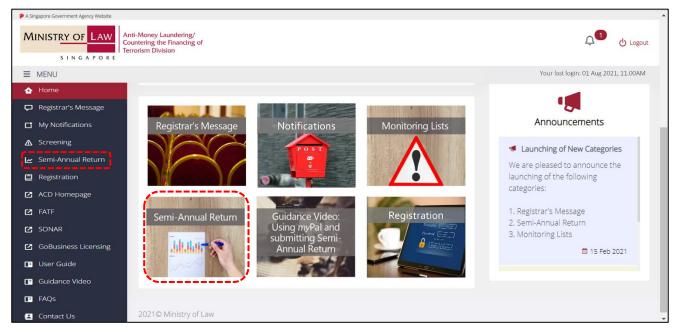

Scroll down and click on <Semi-Annual Return> or select it from <MENU> on the left side.

#### 3. Create New Submission

• Click <+ New Submission> or the current reporting period with <New> icon.

Past submissions will also be displayed.

• There are 6 sections in the Semi-Annual Return. All the fields in a section have to be filled in before you can move on to the next section.