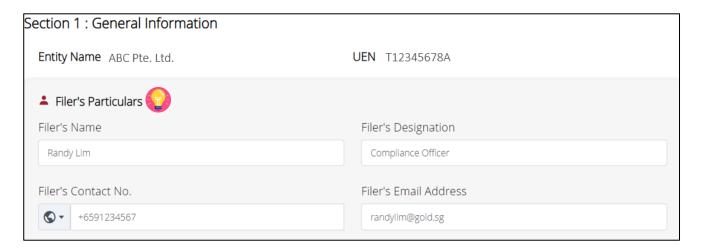

### 4. Complete SECTION 1: General Information

- Enter <Filer's Particulars>:
  - o <Filer's Name>
  - o <Filer's Designation>
  - < Filter's Contact No.>
  - < Filer's Email Address>

The filer does not need to be the compliance officer. The filer can be another person that works in the registered entity.