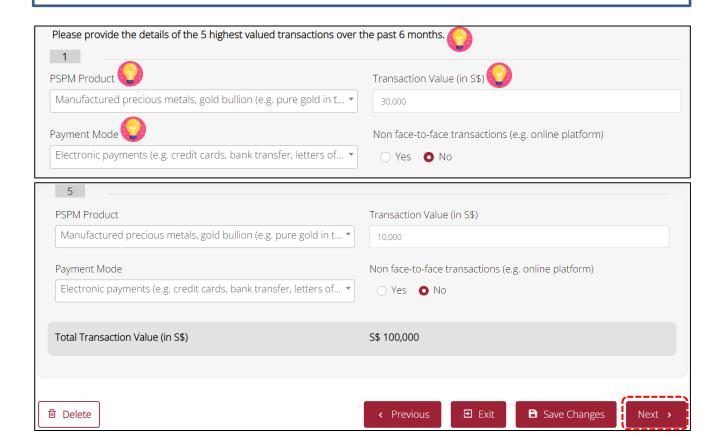

s \$25,000 which consists of 1 loose diamond (\$8,000), 1 loose sapphire (\$7,000) and 1 gold bar (\$10,000), you can select "Gold Bullion (e.g. pure gold in the form of bars, ingots, or plates)" as the <PSPM Product> and indicate the <Transaction Value (in S\$)> as \$25,000.

As you can only select one payment mode when filling in the details for each transaction, select the payment mode accounting for the highest value in that one transaction if the invoice/receipt consists of multiple payment modes. For example, if the sales stated in the invoice is \$25,000 and paid in cash (\$15,000) and credit card (\$10,000), you can select "Cash" as the <Payment Mode>.

If you have not commenced business/have no transactions for the past 6 months, you will not be required to fill in this section.



#### 7. Complete SECTION 4: Designated Transactions

- Select option on whether your business had performed designated transaction(s) over the past 6 months.
- Click <Next> to continue.



- Enter information on the designated transaction(s) by <Country/Region> if you selected <Yes> for previous option.
- If your customers come from more than 1 country/region, click <+ Add More> to provide the details.



<Number of Transaction(s)> refers to the total number of designated transaction(s). For example, if a customer purchased two PSPM products and each cost S\$15,000 with two receipts issued on the same day, you would consider this as one designated transaction instead of two designated transactions. This is different from the <Number of Transaction(s)> in Section 3 which refers to the tot