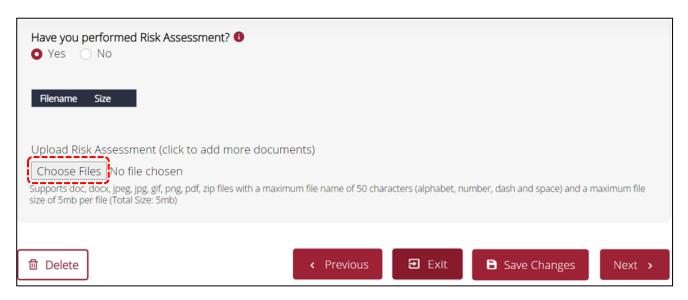

#### 6. Complete SECTION 3: Product Information

- Select options that best describe the PSPM products your business was dealing with over the past 6 months.
- If you are unclear with the definition of terms where there is an (i) icon, hover your mouse cursor over the (i) icon Please note that the mouse-over definitions are for illustrative purposes only and meant for general reference.
- If none of the options represent the products your business was dealing with over the past 6 months, select <Others> and provide the details.

If you have not commenced business/have no transactions over the past 6 months, you would still have to complete this section based on your intended business. For questions which require details of transactions for the past 6 months, you can indicate "0" transactions.